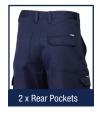

#### Features:

- Flat front with heavy duty belt loops
- Cargo pocket Left Hand Side
- 2 back pockets (1 with flap)
- Metal stud button
- Mobile phone and integrated ruler pocket