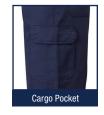

#### Features:

- Flat front with heavy duty belt loops
- Cargo pocket Left Hand Side
- 2 back pockets (1 with flap)
- Metal stud button
- Mobile phone and integrated ruler pocket