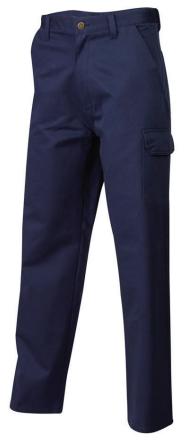

# 'Maxi HD' Semi Cargo Trouser

Heavy Weight 310gsm Pre-shrunk Cotton Drill

#### Features:

- Flat front with heavy duty belt loops
- Cargo pocket Left Hand Side
- 2 back pockets (1 with flap)
- Metal stud button
- Mobile phone and integrated ruler pocket

#### **Materials:**

- 100% Cotton Drill 310gsm Fabric
- Number 5 Nylon Zipper
- Polyester Thread

**Sizes:** 77R to 112R 87S to 132S

87S to 132S 74L to 94L

Colours: Navy (NV)