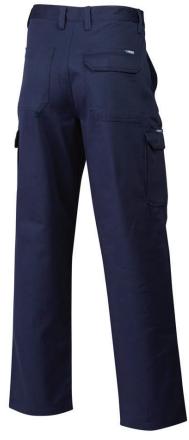

#### Features:

- Flat front with heavy duty belt loops
- Cargo pocket Left Hand Side
- 2 back pockets (1 with flap)
- Metal stud button
- Mobile phone and integrated ruler pocket

### Packaging:

Unit Pack Qty Carton Qty
1 Pr 5 Pr 20 Pr

Back